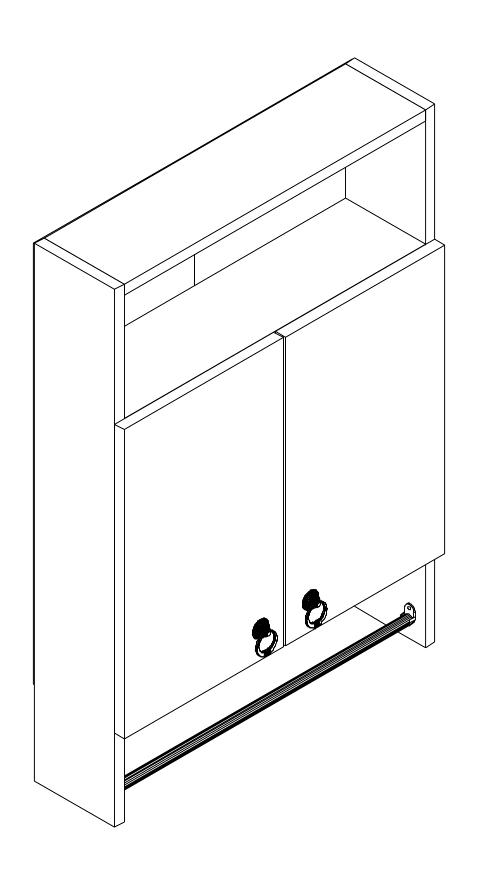

## ELA BATH CABINET

Dear Customer,

The product you bought was subjected to all sorts of test and control before sending out to you. Even in this situation, sometimes happen that some component is damaged durin the transportation. In such please do not sent the whole article back us. Just request/order the damaged part. While requesting the required part, describe it exactly by looking to service card. Missing part will be sent you as soon as possible. Before start assembling, please check the whole components and accessories according to the lists. After being sure that every part and accessory are okay and right, start assembling. Before start assembling, please clean all the components with a damp cloth. If you bought more than one product, to prevent confusion be sure that you completed the first product. Then start the other product's assembling.