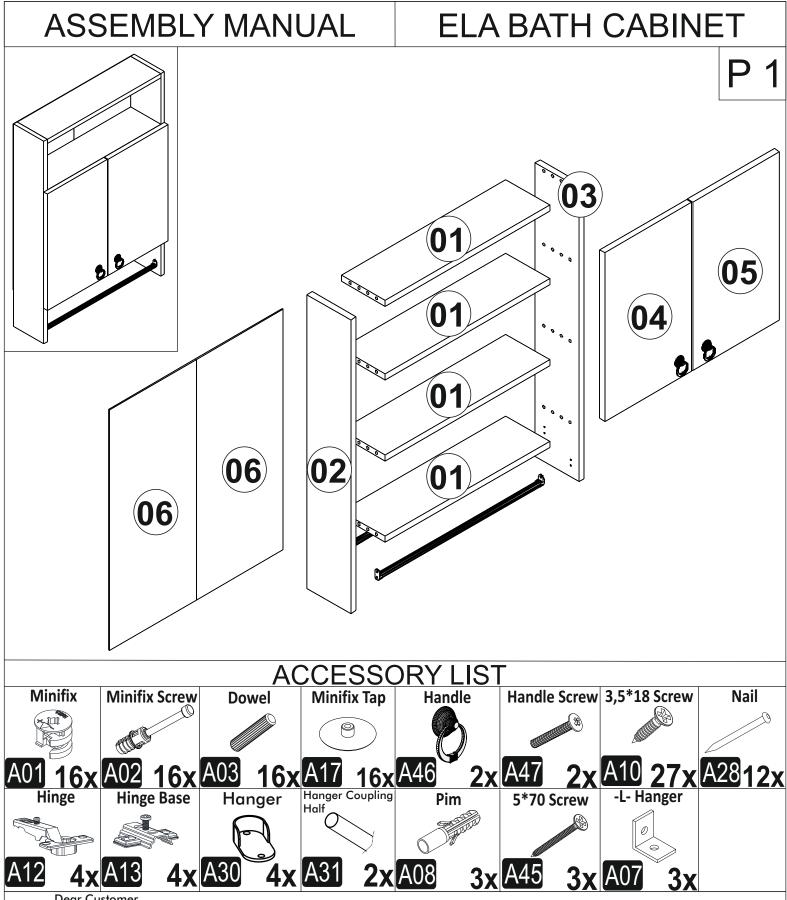

## ELA BATH CABINET

Dear Customer,

The product you bought was subjected to all sorts of test and control before sending out to you. Even in this situation, sometimes happen that some component is damaged durin the transportation. In such please do not sent the whole article back us. Just request/order the damaged part. While requesting the required part, describe it exactly by looking to service card. Missing part will be sent you as soon as possible. Before start assembling, please check the whole components and accessories according to the lists. After being sure that every part and accessory are okay and right, start assembling. Before start assembling, please clean all the components with a damp cloth. If you bought more than one product, to prevent confusion be sure that you completed the first product. Then start the other product's assembling.