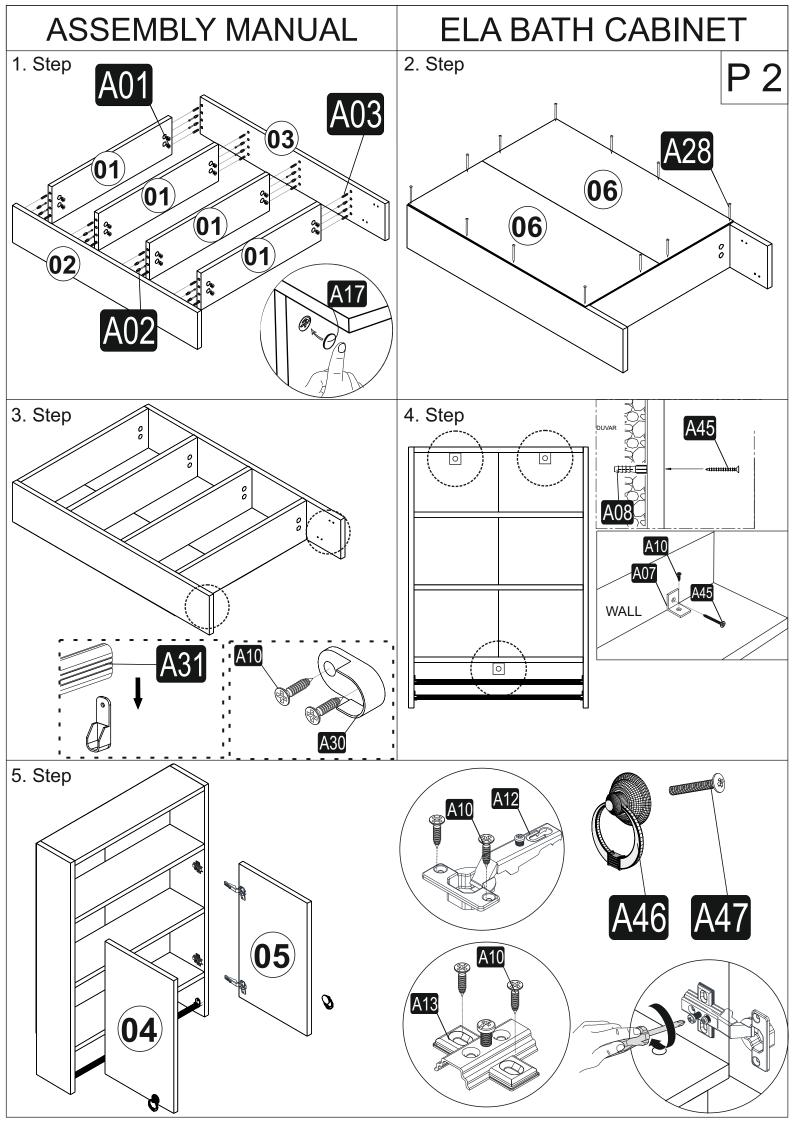

## ELA BATH CABINET

Dear Customer,

The product you bought was subjected to all sorts of test and control before sending out to you. Even in this situation, sometimes happen that some component is damaged durin the transportation. In such please do not sent the whole article back us. Just request/order the damaged part. While requesting the required part, describe it exactly by looking to service card. Missing part will be sent you as soon as possible. Before start assembling, please check the whole components and accessories according to the lists. After being sure that every part and accessory are okay and right, start assembling. Before start assembling, please clean all the components with a damp cloth. If you bought more than one product, to prevent confusion be sure that you completed the first product. Then start the other product's assembling.